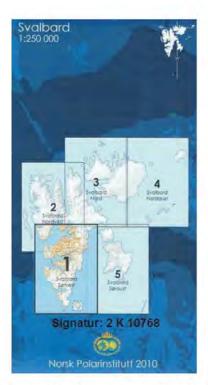

Appendix IV-19: Norway, Svalbard 1:250 000 mapping

Appendix IV-20: Germany -1:50 000 mapping

Appendix IV-21: Portugal-Acores - 1:25 000 mapping

Appendix IV-22: Solomon Islands - 1:50 000 mapping

Appendix IV-23: Zimbabwe - 1:25 000 mapping