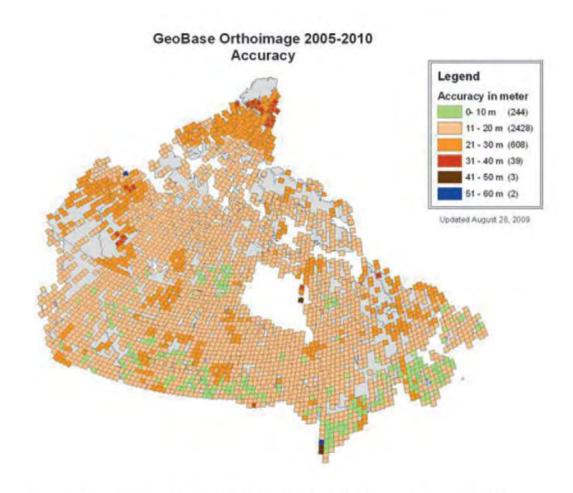

# Appendix III Maps from the Internet

Appendix III-1: Brazil - Continuous coverage of 1:250 000 database

Appendix III-2: Brazil - Updating of 1:250 000 from 2008 to 2011

Appendix III-3: Canada - GeoBase orthoimagery (2005-2010), accurancy between 10-60m