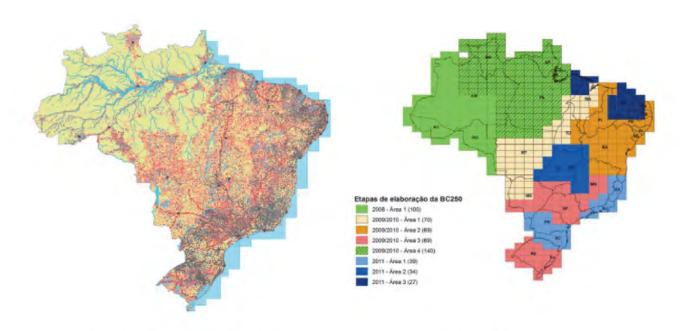

# Appendix III Maps from the Internet

Appendix III-1: Brazil - Continuous coverage of 1:250 000 database

Appendix III-2: Brazil - Updating of 1:250 000 from 2008 to 2011

Appendix III-3: Canada - GeoBase orthoimagery (2005-2010), accurancy between 10-60m