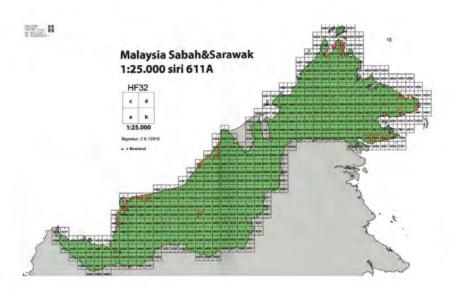

Appendix IV-24: Ukraine - 1:100 000 mapping

Appendix IV-25: Venezuela - 1:100 000 mapping

Appendix IV-26: Sudan - 1:200 000 mapping

Appendix IV-27: Malaysia - 1:25 000 mapping (Malacca)

Appendix IV-28: Malaysia -1:25 000 mapping (Sabah & Sarawak)