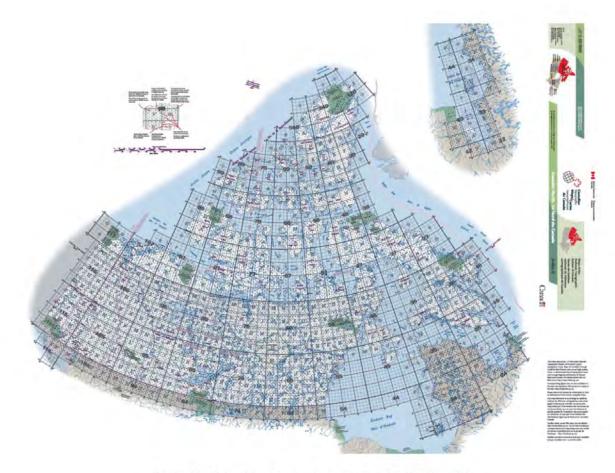

Appendix III-4: Canada - Arctic coverage of 1:50 000 maps

Appendix III-5: Czech Republic - Cadastral coverage of the ZABAGED database 1:1 000

Appendix III-6: Germany - Age of topo database 1:10 000 between 1year (dark green) and 9 years (red)