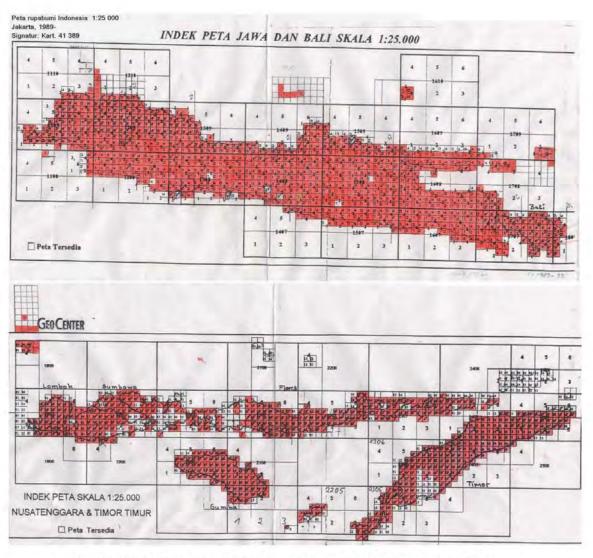

Appendix IV-10: Czech Republic - 1:10 000 mapping

Appendix IV-11: Japan - 1:25 000 mapping

Appendix IV-12: Greenland - 1:250 000 coastal mapping

Appendix IV-13: Georgia - 1:50 000 mapping

Appendix IV-14: Indonesia - 1:25 000 mapping of Java, Bali, Lombok and Timor