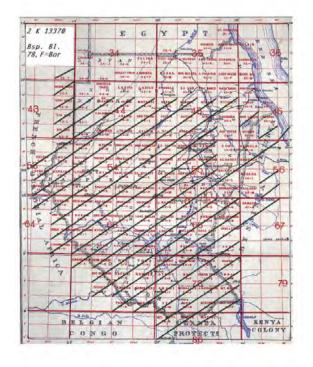

Appendix III-11: Democratic Republic of the Congo 1:50,000 (IGN), example for a locally produced map series available at East View, screenshot geospatial.com

Appendix III-12: Somalia 1:100,000 (Soviet Military), example for a military map series available at East View, screenshot geospatial.com