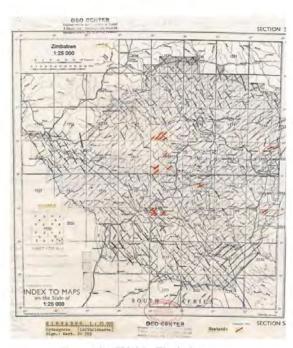

Appendix IV-19: Norway, Svalbard 1:250 000 mapping

Appendix IV-20: Germany -1:50 000 mapping

Appendix IV-21: Portugal-Acores - 1:25 000 mapping

Appendix IV-22: Solomon Islands - 1:50 000 mapping

Appendix IV-23: Zimbabwe - 1:25 000 mapping