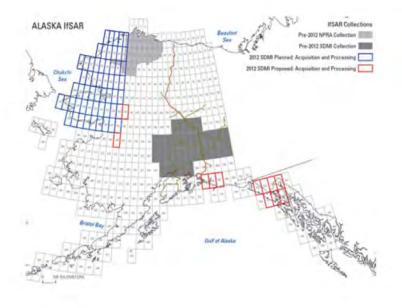

Appendix II-35: USA - Alaska INSAR coverage

Appendix II-36: USA -Lidar coverage

Appendix II-37: USA -Topo updating of 24 000 year cycle