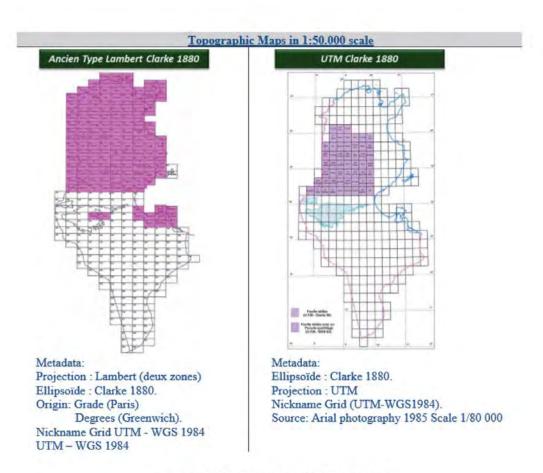

Metadata:

Ellipsoid: Clarke 1880 / WGS1984 Projection: Universal Transverse

Mercator "UTM".

Source: Arial photography 1984 Scal-1/80 000 and completed field 1993.

Appendix II-33: Tunisia - 1:100 000

Appendix II-34: Tunisia - 1:50 000 mapping