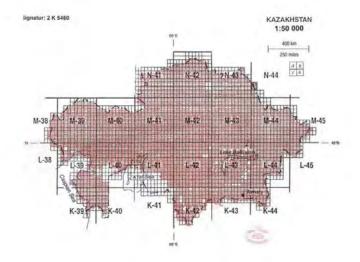

Appendix IV-17: Kazakhstan 1:50 000 mapping

สาราบัญนะเหลือสิงเรอ (Vector Map) จุฬ L 7018 มาตราศ้าน 1: 50,000

Appendix IV-15: Thailand, 2006 - 1 - 50 000 mapping

Appendix IV-16: Yemen - 1:100 000 Mapping

Appendix IV-18: Iran 1:50 000 mapping