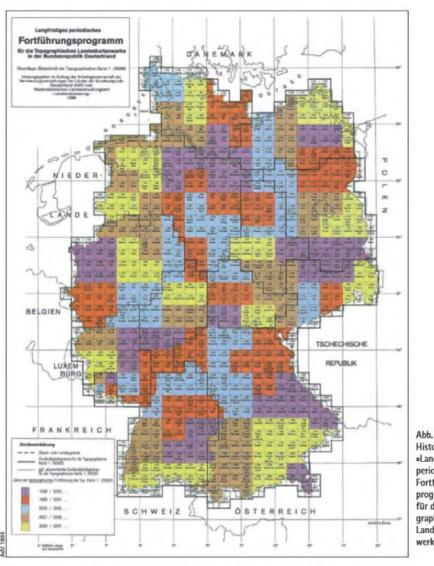

Abb. 1: Historisches »Langfristiges periodisches Fortführungsprogramm für die Topographischen Landeskartenwerke«

Appendix III-7: Germany - Update cycle of 1:50 000 map sheets, brown: 1996 - 2003 to yellow 2002 - 2007