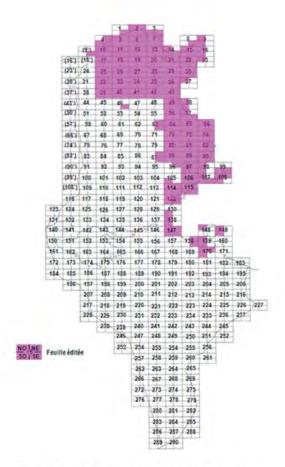

Appendix II-32: Tunisia - 1:25 000 mapping

# Topographic Maps in 1:100.000 scale UTM -Nouveau type JACLA BUERTE AMPAN EL HACOMHA LE SEP BEAN TURE ASSIBLA KASSERBE HANTONA SOUSSE HAUBIA TEMPORAN BURNASSE BARGE AMPEN SERVICION SERVICION SERVICION THE ROPERA BURNASSE SERVICION SERVIC

Metadata:

Ellipsoid: Clarke 1880 / WGS1984 Projection: Universal Transverse

Mercator "UTM".

Source: Arial photography 1984 Scal-1/80 000 and completed field 1993.

Appendix II-33: Tunisia - 1:100 000



Appendix II-34: Tunisia - 1:50 000 mapping



Appendix II-35: USA - Alaska INSAR coverage



Appendix II-36: USA -Lidar coverage



Appendix II-37: USA -Topo updating of 24 000 year cycle

# Appendix III Maps from the Internet



Appendix III-1: Brazil - Continuous coverage of 1:250 000 database

Appendix I