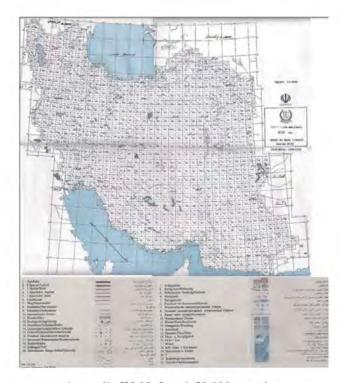

Appendix IV-17: Kazakhstan 1:50 000 mapping

สาราบัญนะเหลือสิงเรอ (Vector Map) จุฬ L 7018 มาตราศ้าน 1: 50,000

Appendix IV-15: Thailand, 2006 - 1 - 50 000 mapping

Appendix IV-16: Yemen - 1:100 000 Mapping

Appendix IV-18: Iran 1:50 000 mapping