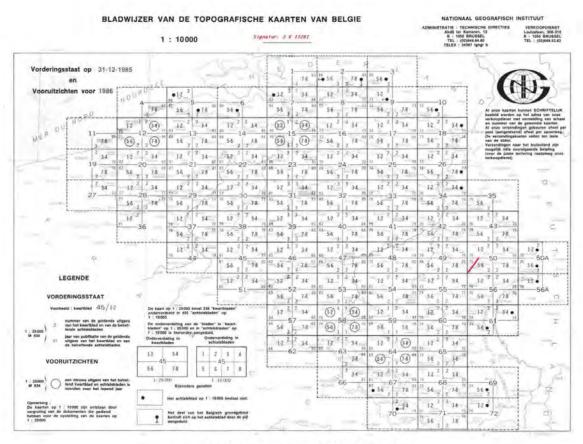

# Appendix IV Maps from Staatsbibliothek Berlin

Appendix IV-1: Belgium - 1:10 000 mapping

Appendix IV-2: Belize - 1:250 000 mapping

Appendix IV-3: Israel - 1:50 000 mapping

Appendix IV-4: Brunei -1:10 000 mapping