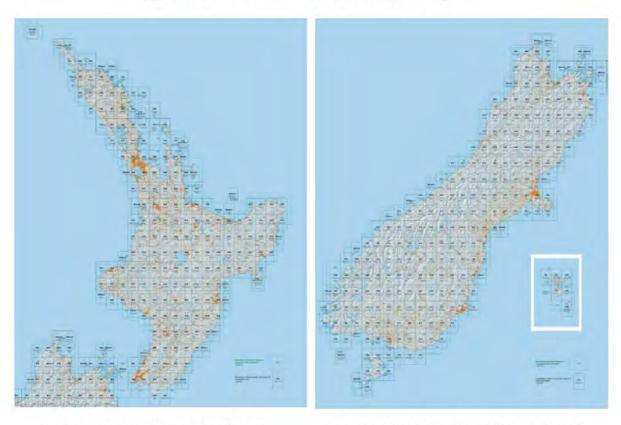

### TOPOGRAPHIC MAP OF THE REPUBLIC OF MACEDONIA SCALE 1:25000

Appendix III-8: FYR Macedonia - 1:25 000 map coverage

Appendix III-9: New Zealand (North Island) - 1:50 000 mapping

Appendix III-10: New Zealand (South Island) - 1:50 000 mapping