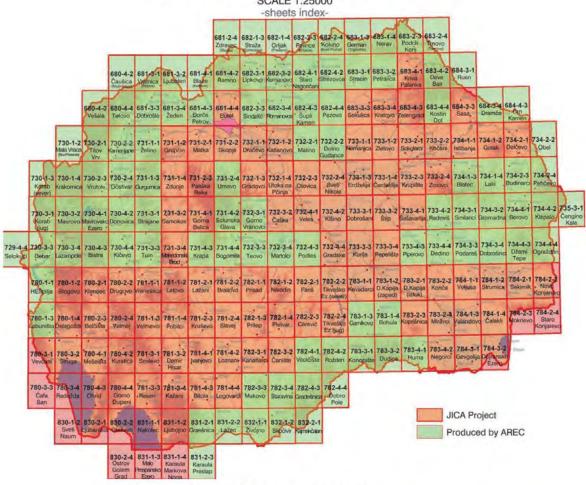

### TOPOGRAPHIC MAP OF THE REPUBLIC OF MACEDONIA SCALE 1:25000

Appendix III-8: FYR Macedonia - 1:25 000 map coverage

Appendix III-9: New Zealand (North Island) - 1:50 000 mapping

Appendix III-10: New Zealand (South Island) - 1:50 000 mapping