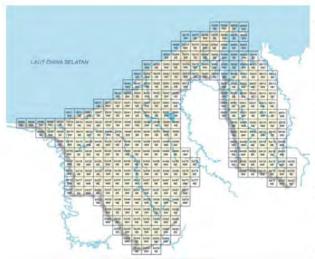

# Appendix IV Maps from Staatsbibliothek Berlin

Appendix IV-1: Belgium - 1:10 000 mapping

Appendix IV-2: Belize - 1:250 000 mapping

Appendix IV-3: Israel - 1:50 000 mapping

Appendix IV-4: Brunei -1:10 000 mapping