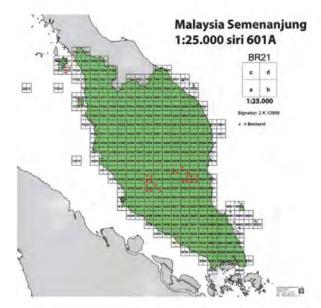

Appendix IV-24: Ukraine - 1:100 000 mapping

Appendix IV-25: Venezuela - 1:100 000 mapping

Appendix IV-26: Sudan - 1:200 000 mapping

Appendix IV-27: Malaysia - 1:25 000 mapping (Malacca)

Appendix IV-28: Malaysia -1:25 000 mapping (Sabah & Sarawak)