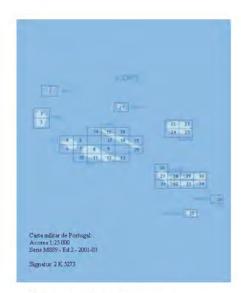

Appendix IV-19: Norway, Svalbard 1:250 000 mapping

Appendix IV-20: Germany -1:50 000 mapping

Appendix IV-21: Portugal-Acores - 1:25 000 mapping

Appendix IV-22: Solomon Islands - 1:50 000 mapping

Appendix IV-23: Zimbabwe - 1:25 000 mapping