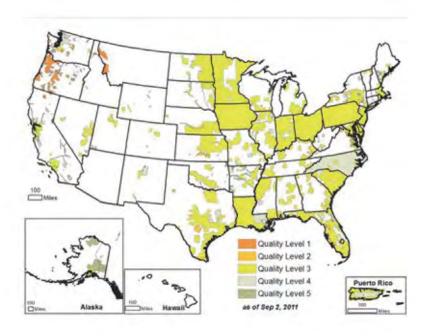

Appendix II-35: USA - Alaska INSAR coverage

Appendix II-36: USA -Lidar coverage

Appendix II-37: USA -Topo updating of 24 000 year cycle