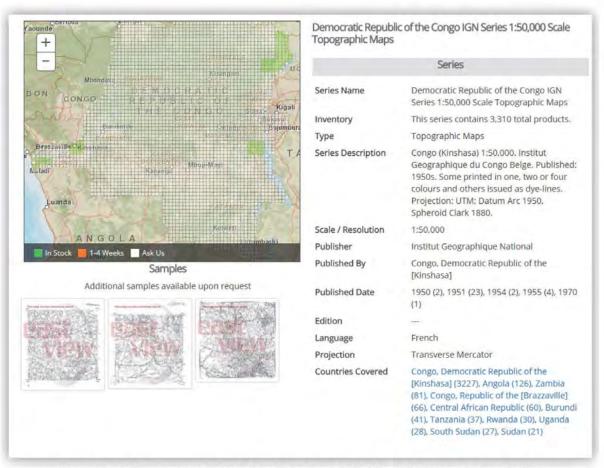

Appendix III-11: Democratic Republic of the Congo 1:50,000 (IGN), example for a locally produced map series available at East View, screenshot geospatial.com

Appendix III-12: Somalia 1:100,000 (Soviet Military), example for a military map series available at East View, screenshot geospatial.com