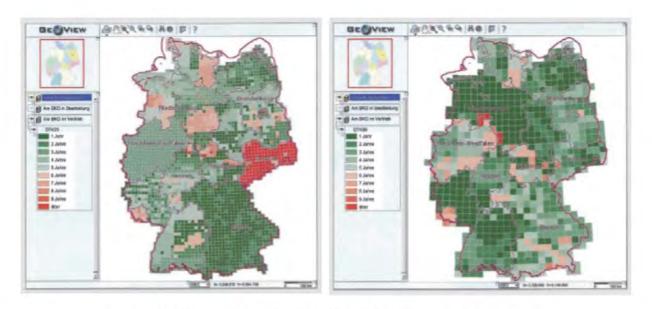

Appendix III-4: Canada - Arctic coverage of 1:50 000 maps

Appendix III-5: Czech Republic - Cadastral coverage of the ZABAGED database 1:1 000

Appendix III-6: Germany - Age of topo database 1:10 000 between 1year (dark green) and 9 years (red)